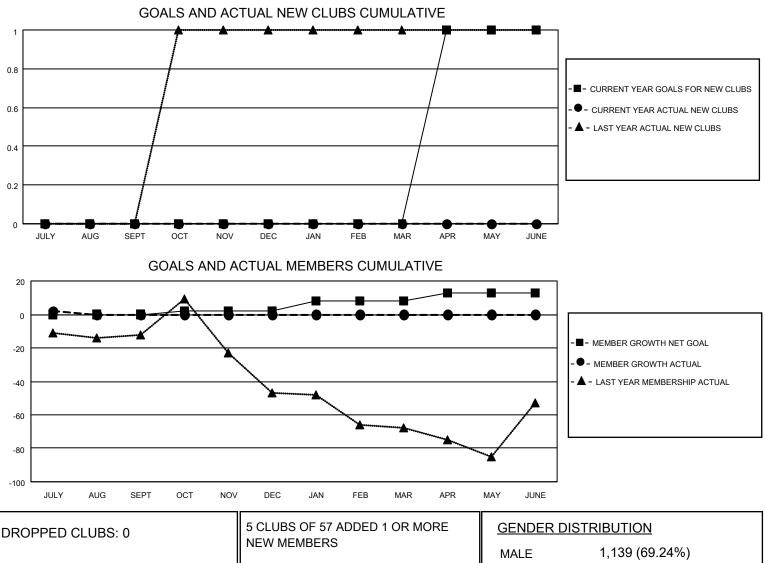

## LOCATION OHIO

District 13 OH6

Results as of: 7/31/2021

| Clubs                 |               |           |               | Members               |                         |                         |                                                    |  |
|-----------------------|---------------|-----------|---------------|-----------------------|-------------------------|-------------------------|----------------------------------------------------|--|
| RESULTS FOR 2021-2022 |               |           |               | RESULTS FOR 2021-2022 |                         |                         |                                                    |  |
| QUARTER               | NEW CLUB GOAL | NEW CLUBS | DROPPED CLUBS | QUARTER MEM           | IBER GROWTH NET<br>GOAL | MEMBER GROWTH<br>ACTUAL | DROPPED<br>MEMBERS ACTUAL<br>(including transfers) |  |
| JULY/AUG/SEPT         | 0             | 0         | 0             | JULY/AUG/SEPT         | 0                       | 15                      | 11                                                 |  |
| OCT/NOV/DEC           | 0             | 0         | 0             | OCT/NOV/DEC           | 2                       | 0                       | 0                                                  |  |
| JAN/FEB/MAR           | 0             | 0         | 0             | JAN/FEB/MAR           | 6                       | 0                       | 0                                                  |  |
| APR/MAY/JUNE          | 1             | 0         | 0             | APR/MAY/JUNE          | 5                       | 0                       | 0                                                  |  |

| DROPPED CLUBS: 0 |    | J CLOBS OF ST ADDED T OR MORE | GENDER DISTRIBUTION                                           |                |     |
|------------------|----|-------------------------------|---------------------------------------------------------------|----------------|-----|
|                  |    | NEW MEMBERS                   | MALE                                                          | 1,139 (69.24%) |     |
|                  |    | 1                             | FEMALE                                                        | 506 (30.76%)   |     |
| DROPPED MEMBERS  |    |                               |                                                               |                |     |
| DECEASED         | 6  | CLICK HERE FOR CUMULATIVE     | TOTAL FAMILY UNIT MEMBERS399FAMILY MEMBERS PAYING HALF200DUES |                | 399 |
| CLUB CANCELLED   | 0  | MEMBERSHIP DATA               |                                                               |                | 206 |
| OTHER            | 5  |                               |                                                               |                | 200 |
| TOTAL            | 11 |                               |                                                               |                |     |
|                  |    |                               |                                                               | _              |     |